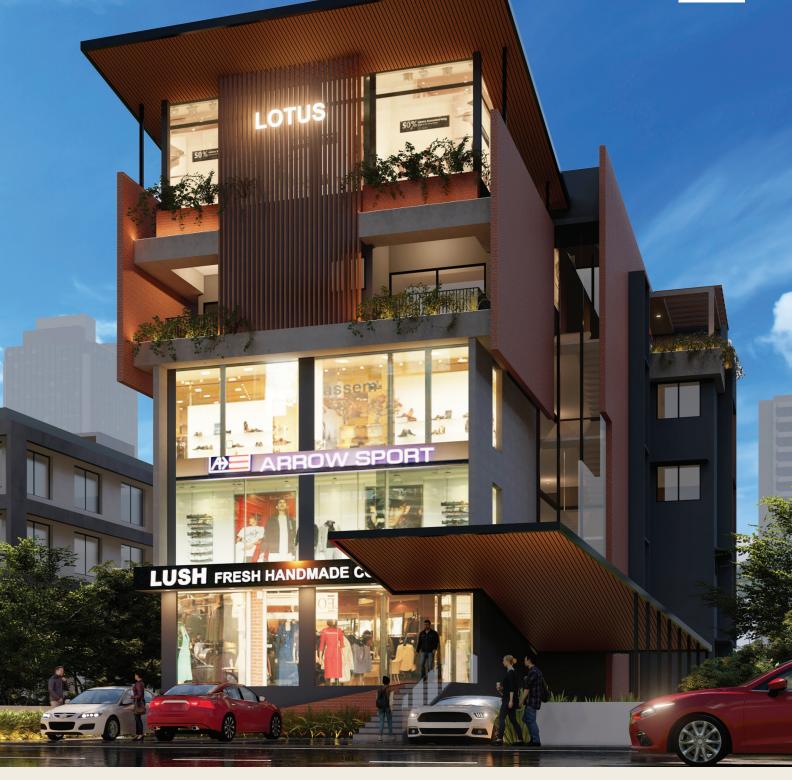

#### Prime Business Spaces

Our ground and first floors feature versatile business spaces ideal for offices, retail shops, and service providers. Each space is thoughtfully designed with modern architecture, ample natural light, and the infrastructure needed for businesses to thrive. With easy access and high visibility, these floors provide the perfect environment to connect with clients and grow your business.