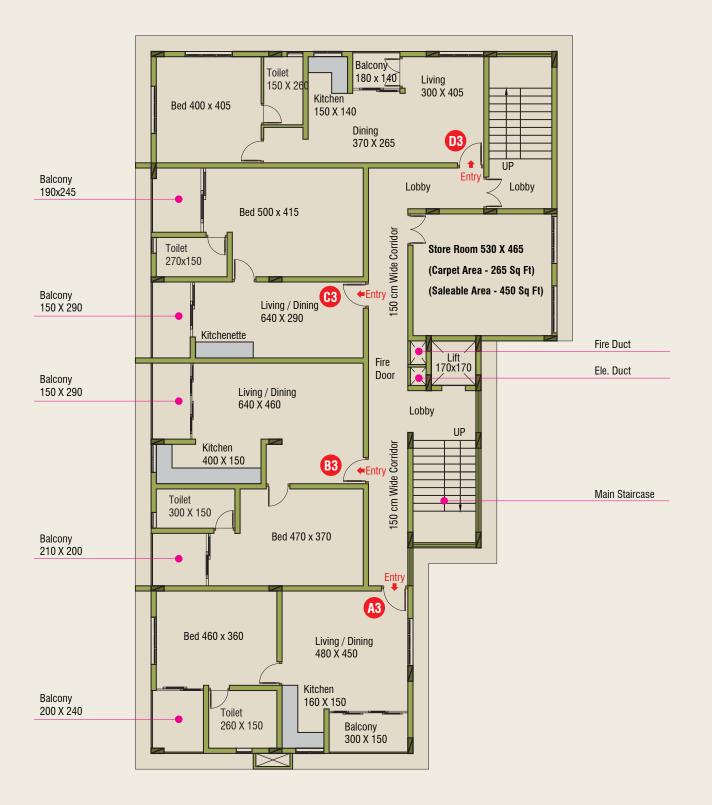

s and living at Lotus Bharathy Enclave, where convenience meets comfort in a dynamic and inspired setting.

Facilities & Amenities Facilities include Water Treatment System, Rain Water Harvesting, Generator backup for selected areas.









Carpet Area as per RERA : 2457 Sqft Saleable Area : 3496 Sqft







Carpet Area as per RERA : 2457 Sqft Saleable Area : 3496 Sqft



















Carpet Area as per RERA : 603 Sqft Saleable Area : 970 Sqft





Carpet Area as per RERA : 535 Sqft Saleable Area : 886 Sqft









Carpet Area as per RERA : 612 Sqft Saleable Area : 990 Sqft





Carpet Area as per RERA : 701 Sqft Saleable Area : 1133 Sqft









Carpet Area as per RERA : 603 Sq ft Saleable Area : 970 Sq ft





Carpet Area as per RERA : 535 Sq ft Saleable Area : 886 Sq ft





















# Specifications

| STRUCTURE | : RCC Framed structure on deep pile foundation. |            |
|-----------|-------------------------------------------------|------------|
| WALLS     | : Good quality solid                            |            |
|           | cement block/                                   |            |
|           | country bricks/                                 | ELECTRICAL |
|           | Eco friendly blocks.                            |            |
| FLOORING  | : Vitrified tiles in common                     |            |
|           | areas, foyer, living, dining,                   |            |
|           | bedroom and kitchen.                            |            |
|           | Ceramic tiles in bath                           |            |