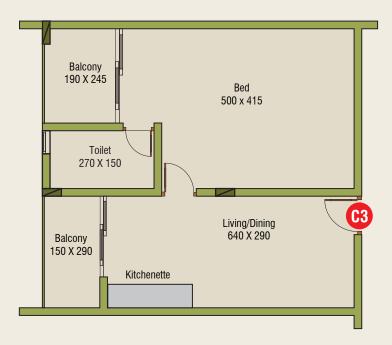

Carpet Area as per RERA : 612 Sqft Saleable Area : 990 Sqft

Carpet Area as per RERA : 701 Sqft Saleable Area : 1133 Sqft

Carpet Area as per RERA : 603 Sq ft Saleable Area : 970 Sq ft

Carpet Area as per RERA : 535 Sq ft Saleable Area : 886 Sq ft