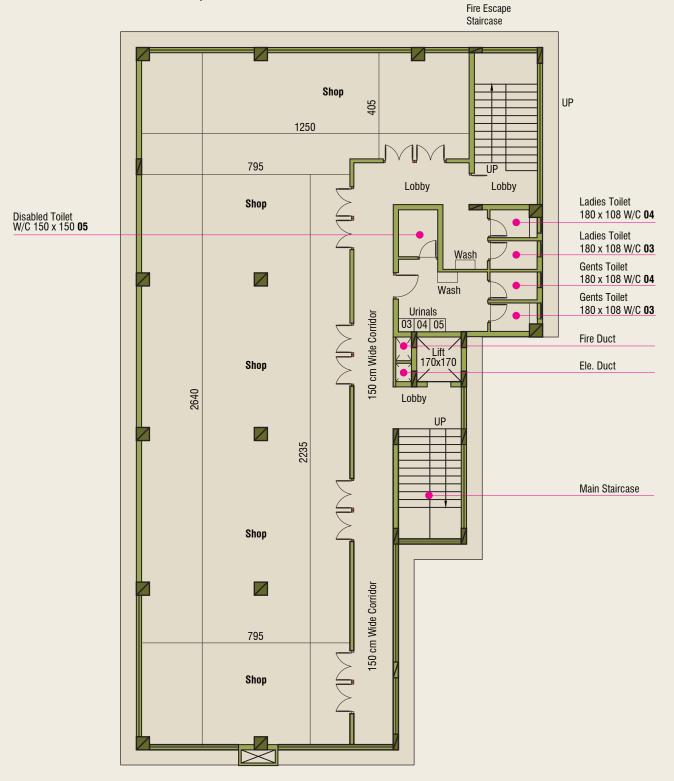

#### Prime Business Spaces

Our ground and first floors feature versatile business spaces ideal for offices, retail shops, and service providers. Each space is thoughtfully designed with modern architecture, ample natural light, and the infrastructure needed for businesses to thrive. With easy access and high visibility, these floors provide the perfect environment to connect with clients and grow your business.

Carpet Area as per RERA : 2457 Sqft Saleable Area : 3496 Sqft

Carpet Area as per RERA : 2457 Sqft Saleable Area : 3496 Sqft

Carpet Area as per RERA : 603 Sqft Saleable Area : 970 Sqft

Carpet Area as per RERA : 535 Sqft Saleable Area : 886 Sqft

Carpet Area as per RERA : 612 Sqft Saleable Area : 990 Sqft

Carpet Area as per RERA : 701 Sqft Saleable Area : 1133 Sqft

Carpet Area as per RERA : 603 Sq ft Saleable Area : 970 Sq ft

Carpet Area as per RERA : 535 Sq ft Saleable Area : 886 Sq ft