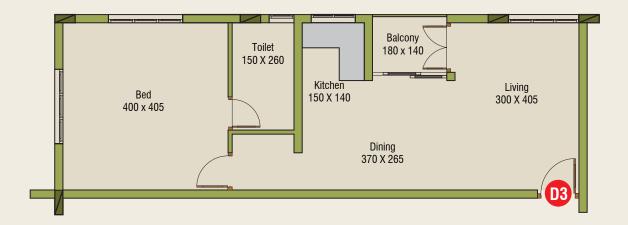

Carpet Area as per RERA : 612 Sqft Saleable Area : 990 Sqft

Carpet Area as per RERA : 701 Sqft Saleable Area : 1133 Sqft

Carpet Area as per RERA : 603 Sq ft Saleable Area : 970 Sq ft

Carpet Area as per RERA : 535 Sq ft Saleable Area : 886 Sq ft