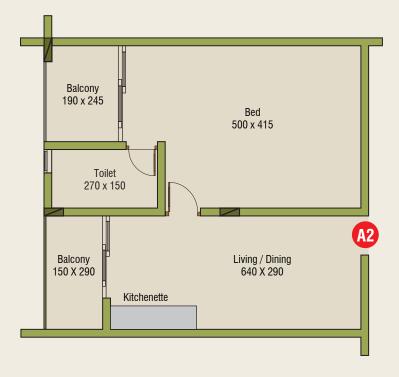

#### Stylish Studio Apartments

On the second and third floors, you'll find sleek, contemporary studio apartments. These units offer a comfortable and efficient living experience, tailored to the needs of urban professionals. Each studio apartment is equipped with modern finishes, open layouts, and essential amenities, creating a welcoming space to unwind after a busy day.

Carpet Area as per RERA : 2457 Sqft Saleable Area : 3496 Sqft

Carpet Area as per RERA : 2457 Sqft Saleable Area : 3496 Sqft

Carpet Area as per RERA : 603 Sqft Saleable Area : 970 Sqft

Carpet Area as per RERA : 535 Sqft Saleable Area : 886 Sqft

Carpet Area as per RERA : 612 Sqft Saleable Area : 990 Sqft

Carpet Area as per RERA : 701 Sqft Saleable Area : 1133 Sqft

Carpet Area as per RERA : 603 Sq ft Saleable Area : 970 Sq ft

Carpet Area as per RERA : 535 Sq ft Saleable Area : 886 Sq ft