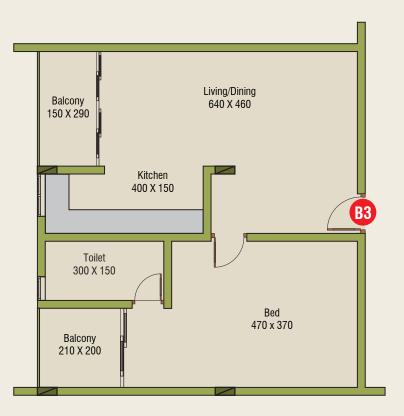

Carpet Area as per RERA : 2457 Sqft Saleable Area : 3496 Sqft

Carpet Area as per RERA : 2457 Sqft Saleable Area : 3496 Sqft

Carpet Area as per RERA : 603 Sqft Saleable Area : 970 Sqft

Carpet Area as per RERA : 535 Sqft Saleable Area : 886 Sqft