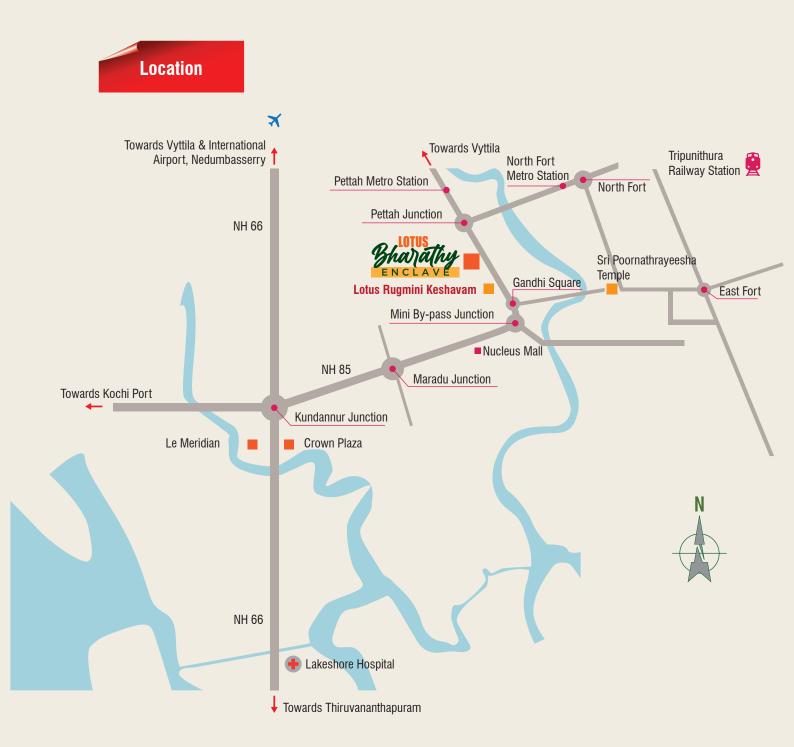

# A Hub of Convenience and Connectivity

Located in a strategic area, this project offers unparalleled accessibility with major highways and arterial roads. The **Kochi Metro Station** at Pettah is within close proximity, making travel seamless. Situated near the thriving city of Kochi, the project also provides quick access to the NH 66 at Kundannoor junction and the tech hub of Kakkanad via the Seaport-Airport Road.