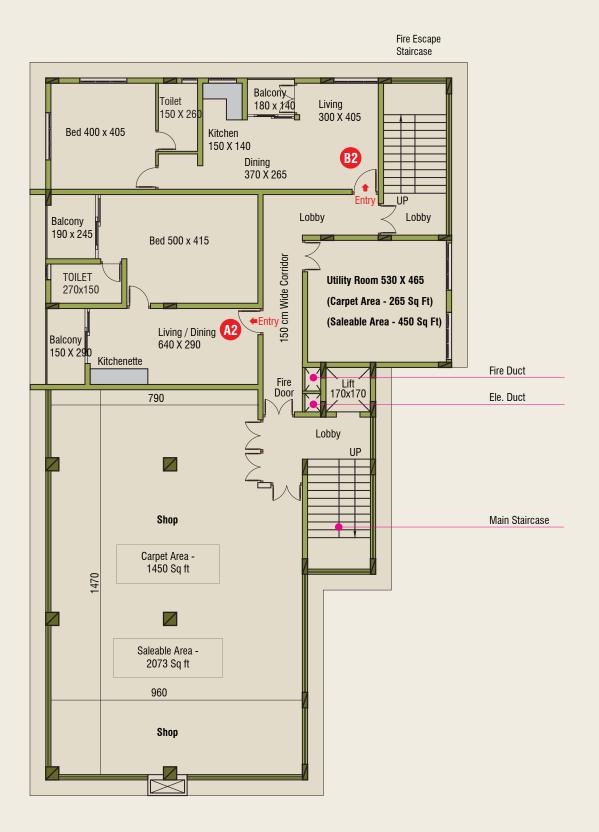

#### Stylish Studio Apartments

On the second and third floors, you'll find sleek, contemporary studio apartments. These units offer a comfortable and efficient living experience, tailored to the needs of urban professionals. Each studio apartment is equipped with modern finishes, open layouts, and essential amenities, creating a welcoming space to unwind after a busy day.

Carpet Area as per RERA : 2457 Sqft Saleable Area : 3496 Sqft

Carpet Area as per RERA : 2457 Sqft Saleable Area : 3496 Sqft

Carpet Area as per RERA : 603 Sqft Saleable Area : 970 Sqft

Carpet Area as per RERA : 535 Sqft Saleable Area : 886 Sqft

Carpet Area as per RERA : 612 Sqft Saleable Area : 990 Sqft

Carpet Area as per RERA : 701 Sqft Saleable Area : 1133 Sqft

Carpet Area as per RERA : 603 Sq ft Saleable Area : 970 Sq ft

Carpet Area as per RERA : 535 Sq ft Saleable Area : 886 Sq ft