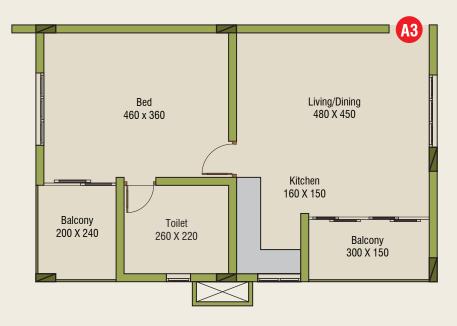

Carpet Area as per RERA : 2457 Sqft Saleable Area : 3496 Sqft

Carpet Area as per RERA : 2457 Sqft Saleable Area : 3496 Sqft

Carpet Area as per RERA : 603 Sqft Saleable Area : 970 Sqft

Carpet Area as per RERA : 535 Sqft Saleable Area : 886 Sqft