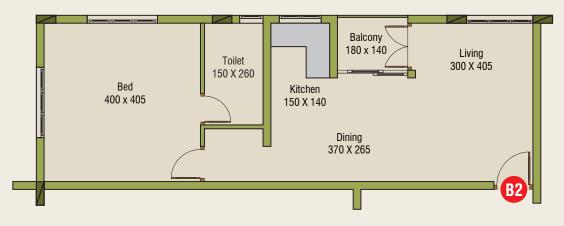

#### Stylish Studio Apartments

On the second and third floors, you'll find sleek, contemporary studio apartments. These units offer a comfortable and efficient living experience, tailored to the needs of urban professionals. Each studio apartment is equipped with modern finishes, open layouts, and essential amenities, creating a welcoming space to unwind after a busy day.

Carpet Area as per RERA : 2457 Sqft Saleable Area : 3496 Sqft

Carpet Area as per RERA : 2457 Sqft Saleable Area : 3496 Sqft

Carpet Area as per RERA : 603 Sqft Saleable Area : 970 Sqft

Carpet Area as per RERA : 535 Sqft Saleable Area : 886 Sqft

Carpet Area as per RERA : 612 Sqft Saleable Area : 990 Sqft

Carpet Area as per RERA : 701 Sqft Saleable Area : 1133 Sqft

Carpet Area as per RERA : 603 Sq ft Saleable Area : 970 Sq ft

Carpet Area as per RERA : 535 Sq ft Saleable Area : 886 Sq ft