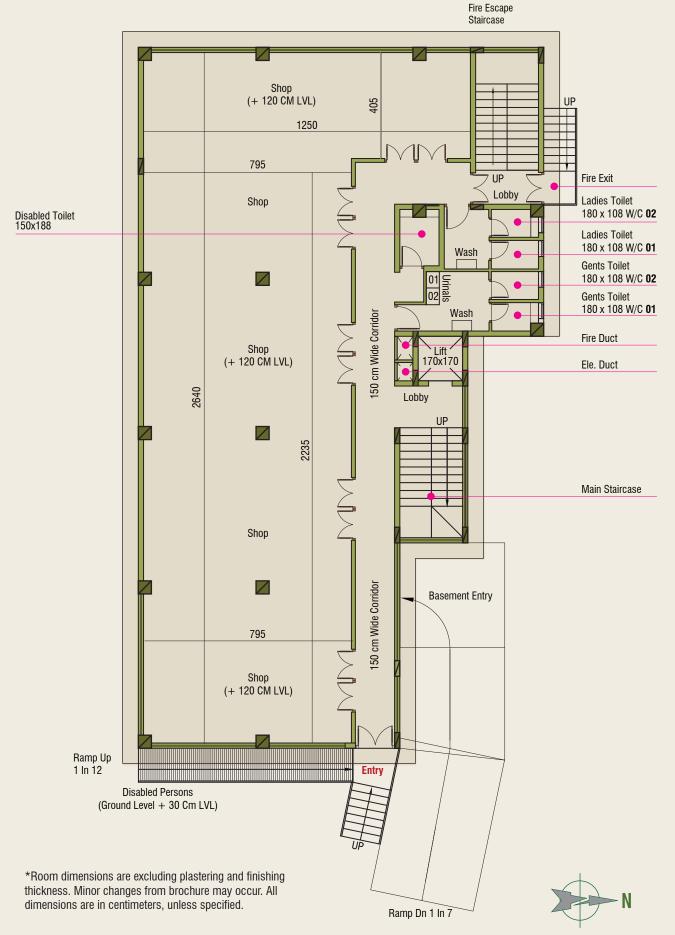

Carpet Area as per RERA : 2457 Sqft Saleable Area : 3496 Sqft

Carpet Area as per RERA : 2457 Sqft Saleable Area : 3496 Sqft

Carpet Area as per RERA : 603 Sqft Saleable Area : 970 Sqft

Carpet Area as per RERA : 535 Sqft Saleable Area : 886 Sqft

Carpet Area as per RERA : 612 Sqft Saleable Area : 990 Sqft

Carpet Area as per RERA : 701 Sqft Saleable Area : 1133 Sqft

Carpet Area as per RERA : 603 Sq ft Saleable Area : 970 Sq ft

Carpet Area as per RERA : 535 Sq ft Saleable Area : 886 Sq ft