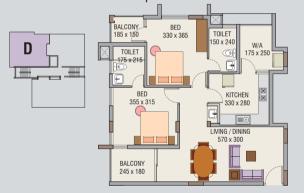

marked their presence in Tripunithura Kottakkakam with Lotus Padmahara, Lotus Padmanjana Palace and the work progressing commercial complex Lotus City Centre near Statue Junction.

### Facilities & Amenities

Facilities include Rainwater harvesting system and disposal of Sewage. A Health Club and a Party area to any kind of celebration or event. Generator backup is provided for common areas, lift; as well as selected points of the apartments.

## TYPE A Ground to First Floor 3 Bed 2439 Sq.Ft. Lower & Upper Level

BALCONY 137 x 310 BED 340 x 310 DINING 300 x 280

370 x 300





First Floor

TYPE B - 2 BED - 1150 Sq.Ft.



### First to Third Floor

### TYPE C - 3 BED - 1639 Sq. Ft.



TOILET 150 x 230

DRESS 180 x 270

BED 330 x 360

### Second and Third Floor

TYPE D - 2 BED - 1241 Sq.Ft.



### Second to Fourth Floor

### TYPE E - 2 BED - 1160 Sq.Ft.



### Fourth Floor

### TYPE F - 2 BED - 1200 Sq.Ft



### Fourth Floor

### **TYPE G** - 3 BED - 1537 Sq.Ft.



Room dimensions are excluding plastering and finishing thickness. Minor changes from the brochure plan may occur.

### **Specifications**

STRUCTURE : RCC Framed structure on deep pile foundation.

WALLS : Good quality solid cement block.

FLOORING: Vitrified Tiles in common areas, fover, living, dining, bedroom and kitchen.

Ceramic tiles in bathrooms, balcony and work area.

LIFT : One.

DOORS : Apartment main door in hard wood frame with designer shutters.

Inside doors with hard wood frames and moulded skin hollow core shutter.

WINDOWS : Aluminium, glazed sliding shutters with M.S grill.

KITCHEN : Granite top