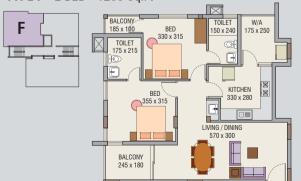

ing commercial complex Lotus City Centre near Statue Junction.

### Facilities & Amenities

Facilities include Rainwater harvesting system and disposal of Sewage. A Health Club and a Party area to any kind of celebration or event. Generator backup is provided for common areas, lift; as well as selected points of the apartments.

## TYPE A Ground to First Floor 3 Bed 2439 Sq.Ft. Lower & Upper Level

BALCONY 137 x 310 BED 340 x 310 DINING 300 x 280

370 x 300





First Floor

TYPE B - 2 BED - 1150 Sq.Ft.



### First to Third Floor

### TYPE C - 3 BED - 1639 Sq. Ft.



TOILET 150 x 230

DRESS 180 x 270

BED 330 x 360

### Second and Third Floor

TYPE D - 2 BED - 1241 Sq.Ft.



### Second to Fourth Floor

### TYPE E - 2 BED - 1160 Sq.Ft.



### Fourth Floor

### TYPE F - 2 BED - 1200 Sq.Ft



### Fourth Floor

### **TYPE G** - 3 BED - 1537 Sq.Ft.



Room dimensions are excluding plastering and finishing thickness. Minor changes from the brochure plan may occur.

### **Specifications**

STRUCTURE : RCC Framed structure on deep pile foundation.

WALLS : Good quality solid cement block.

FLOORING: Vitrified Tiles in common areas, fover, living, dining, bedroom and kitchen.

Ceramic tiles in bathrooms, balcony and work area.

LIFT : One.

DOORS : Apartment main door in hard wood frame with designer shutters.

Inside doors with hard wood frames and moulded skin hollow core shutter.

WINDOWS : Aluminium, glazed sliding shutters with M.S grill.

KITCHEN : Granite top kitchen slab, stainless steel sink and CP fitting.

TOILET : Ceramic tiles for floor and walls up to 6 ft. from floor