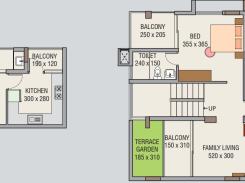

## TYPE A Ground to First Floor 3 Bed 2439 Sq.Ft. Lower & Upper Level

BALCONY 137 x 310 BED 340 x 310 DINING 300 x 280

370 x 300

First Floor

TYPE B - 2 BED - 1150 Sq.Ft.