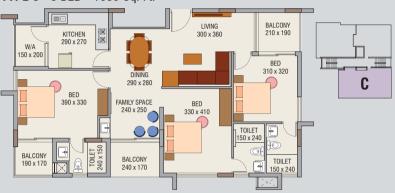

### TYPE C - 3 BED - 1639 Sq. Ft.

TOILET 150 x 230

DRESS 180 x 270

BED 330 x 360