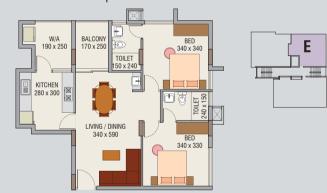

mahara, Lotus Padmanjana Palace and the work progressing commercial complex Lotus City Centre near Statue Junction.

### Facilities & Amenities

Facilities include Rainwater harvesting system and disposal of Sewage. A Health Club and a Party area to any kind of celebration or event. Generator backup is provided for common areas, lift; as well as selected points of the apartments.

## TYPE A Ground to First Floor 3 Bed 2439 Sq.Ft. Lower & Upper Level

BALCONY 137 x 310 BED 340 x 310 DINING 300 x 280

370 x 300





First Floor

TYPE B - 2 BED - 1150 Sq.Ft.



### First to Third Floor

### TYPE C - 3 BED - 1639 Sq. Ft.



TOILET 150 x 230

DRESS 180 x 270

BED 330 x 360

### Second and Third Floor

TYPE D - 2 BED - 1241 Sq.Ft.



### Second to Fourth Floor

### TYPE E - 2 BED - 1160 Sq.Ft.



### Fourth Floor

### TYPE F - 2 BED - 1200 Sq.Ft



### Fourth Floor

### **TYPE G** - 3 BED - 1537 Sq.Ft.



Room dimensions are excluding plastering and finishing thickness. Minor changes from the brochure plan may occur.

### **Specifications**

STRUCTURE : RCC Framed structure on deep pile foundation.

WALLS : Good quality solid cement block.

FLOORING: Vitrified Tiles in common areas, fover, living, dining, bedroom and kitchen.

Ceramic tiles in bathrooms, balcony and work area.

LIFT : One.

DOORS : Apartment main door in hard wood frame with designer shutters.

Inside doors with hard wood frames and moulded skin hollow core shutter.

WINDOWS : Aluminium, glazed sliding shutters with M.S grill.

KITCHEN : Granite top kitchen slab, stainless steel sink and CP fitting.

TOILET : Cer