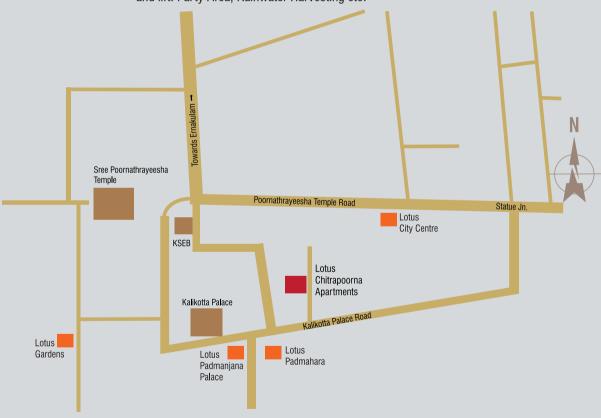

### Lotus Chitrapoorna. As distinct and as eminent as you are.

otus Chitrapoorna is located at Kottakkakam,
Tripunithura, nearby to the Statue Junction and the
famous and revered Sri Poornathrayeesa Temple.
Lotus Chitrapoorna consists of a total of seven
types of flats including a duplex. Flats are of two
and three bedroom units, with high end facilities,
reflecting a quite charm suffused with a royal
heritage.

Started with Lotus Garden, Lotus Properties marked their presence in Tripunithura Kottakkakam with Lotus Padmahara, Lotus Padmanjana Palace and the work progressing commercial complex Lotus City Centre near Statue Junction.