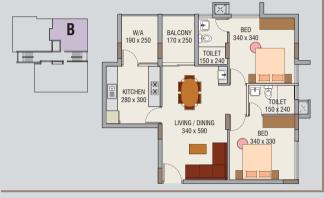

## TYPE A Ground to First Floor 3 Bed 2439 Sq.Ft. Lower & Upper Level

BALCONY 137 x 310 BED 340 x 310 DINING 300 x 280

370 x 300

First Floor

TYPE B - 2 BED - 1150 Sq.Ft.