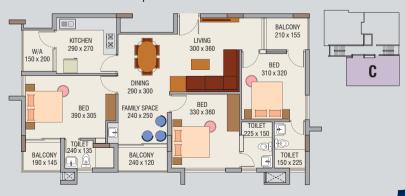

### TYPE C - 3 BED - 1639 Sq. Ft.

TOILET 150 x 230

DRESS 180 x 270

BED 330 x 360