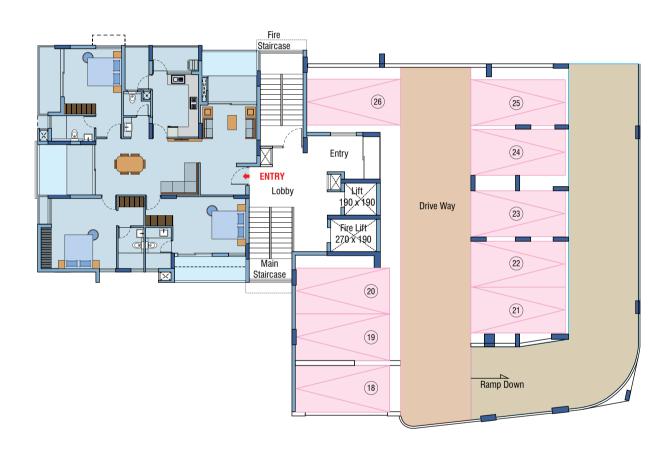

#### 6th & 7th Floor Type D

3 Bed Apartment Area : 1974 Sq.ft.
Carpet Area as per RERA : 1310 Sq.ft.
Balcony : 170 Sq.ft.

#### 6th & 7th Floor Type E

3 Bed Apartment Area : 1627 Sq.ft. Carpet Area as per RERA : 1096 Sq.ft. Balcony : 106 Sq.ft.

### 6th Floor Type F

3 Bed Apartment Area : 1620 Sq.ft. Carpet Area as per RERA : 1126 Sq.ft. Balcony : 84 Sq.ft. Terrace Area : 51 Sq.ft.

<sup>\*</sup>Room dimensions are excluding plastering and finishing thickness. Minor changes from brochure may occur. All dimensions are in centimeters, unless specified.

**7th Floor Type F**3 Bed Apartment Area : 1620 Sq.ft. Carpet Area as per RERA: 1126 Sq.ft. Balcony : 84 Sq.ft.

<sup>\*</sup>Room dimensions are excluding plastering and finishing thickness. Minor changes from brochure may occur. All dimensions are in centimeters, unless specified.