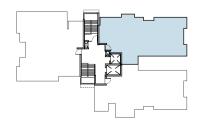

### 6th Floor Type F

3 Bed Apartment Area : 1620 Sq.ft. Carpet Area as per RERA : 1126 Sq.ft. Balcony : 84 Sq.ft. Terrace Area : 51 Sq.ft.

<sup>\*</sup>Room dimensions are excluding plastering and finishing thickness. Minor changes from brochure may occur. All dimensions are in centimeters, unless specified.