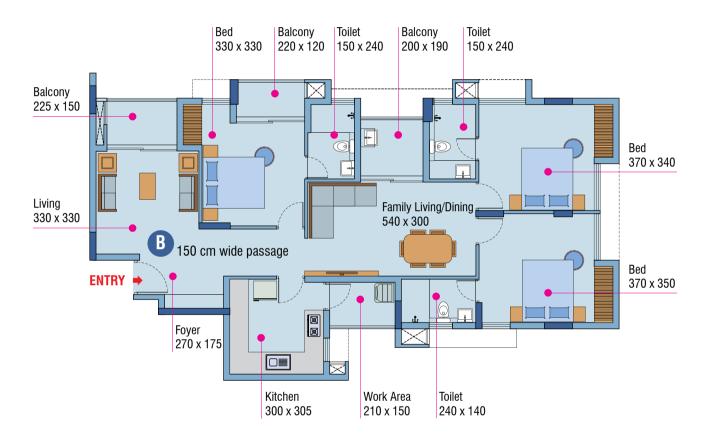

#### **1st Floor Type A**

: 1977 Sq.ft. 3 Bed Apartment Area Carpet Area as per RERA: 1297 Sq.ft. Balcony : 189 Sq.ft.

<sup>\*</sup>Room dimensions are excluding plastering and finishing thickness. Minor changes from brochure may occur. All dimensions are in centimeters, unless specified.

**2nd to 5th Floor Type A**3 Bed Apartment Area : 1977 Sq.ft.
Carpet Area as per RERA : 1297 Sq.ft. : 189 Sq.ft. Balcony

Minor changes from brochure may occur. All dimensions are in

centimeters, unless specified.