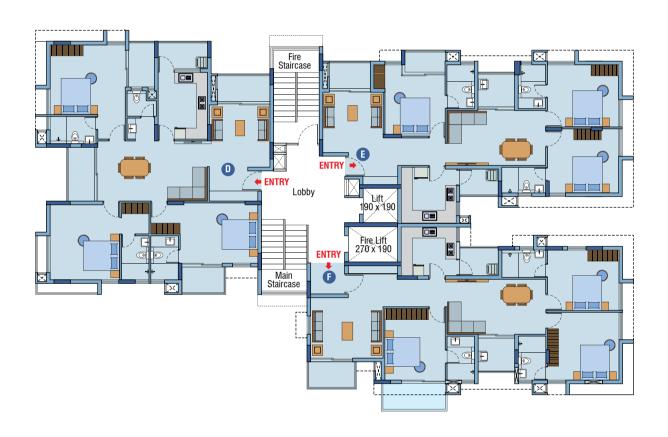

#### 6th & 7th Floor Type D

3 Bed Apartment Area : 1974 Sq.ft.
Carpet Area as per RERA : 1310 Sq.ft.
Balcony : 170 Sq.ft.