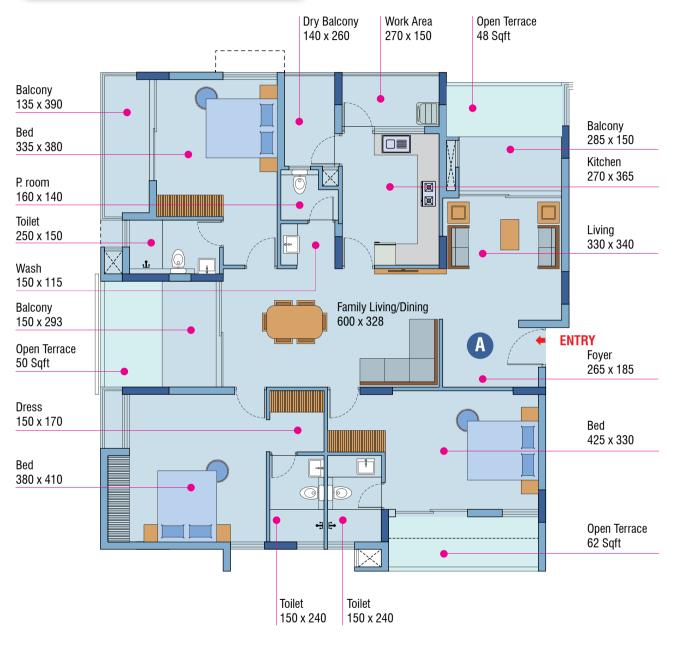

#### **1st Floor Type A**

: 1977 Sq.ft. 3 Bed Apartment Area Carpet Area as per RERA: 1297 Sq.ft. Balcony : 189 Sq.ft.

<sup>\*</sup>Room dimensions are excluding plastering and finishing thickness. Minor changes from brochure may occur. All dimensions are in centimeters, unless specified.

**2nd to 5th Floor Type A**3 Bed Apartment Area : 1977 Sq.ft.
Carpet Area as per RERA : 1297 Sq.ft. : 189 Sq.ft. Balcony

Minor changes from brochure may occur. All dimensions are in

centimeters, unless specified.