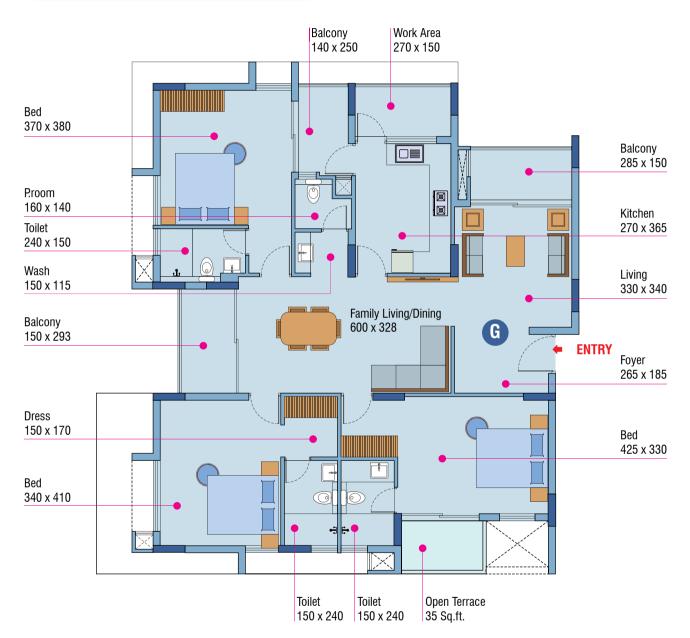

#### 8th Floor Type G

3 Bed Apartment Area : 1881 Sq.ft.
Carpet Area as per RERA : 1269 Sq.ft.
Balcony : 131 Sq.ft.
Terrace Area : 35 Sq.ft.