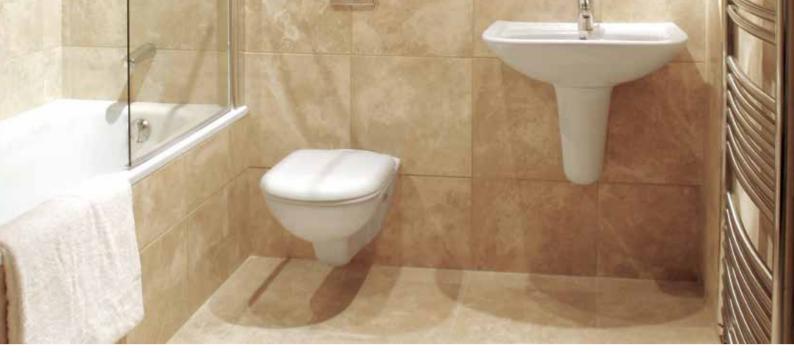

and frames.

**WINDOWS** : Aluminium, glazed sliding

shutters with M.S grill.

**KITCHEN** : Granite top kitchen slab,

stainless steel sink of

good quality.

**TOILET** : Ceramic tiles for floor and

walls upto 6 ft. from floor finish level.

Concealed piping, with good quality CP fittings and sanitary fixtures.

**ELECTRICAL** : Concealed three phase

conduit wiring, adequate lights, fan points and AC points in all bedrooms.
All points are controlled by ELCB and MCB with independent KSEB meters. Good quality Cables and Switches.