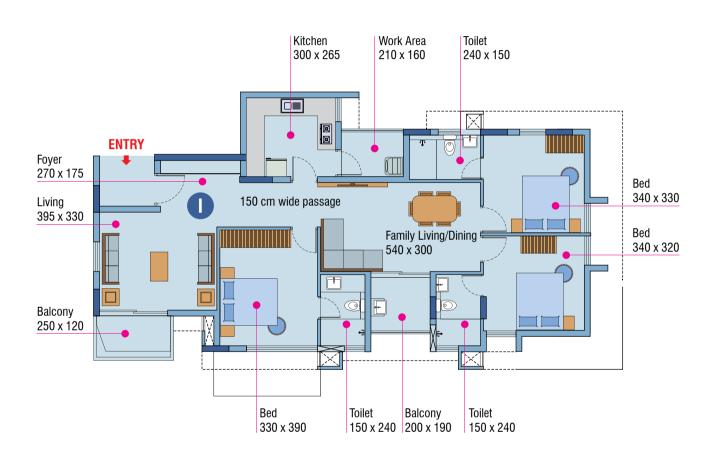

**2nd to 5th Floor Type B** 3 Bed Apartment Area : 1628 Sq.ft. Carpet Area as per RERA: 1106 Sq.ft. : 106 Sq.ft. Balcony

<sup>\*</sup>Room dimensions are excluding plastering and finishing thickness. Minor changes from brochure may occur. All dimensions are in centimeters, unless specified.