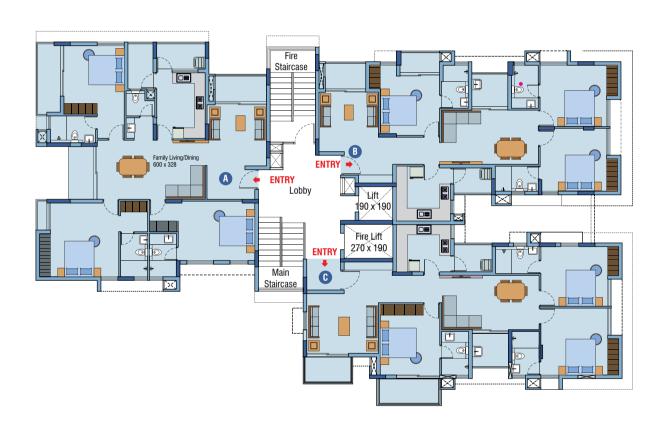

**2nd to 5th Floor Type B** 3 Bed Apartment Area : 1628 Sq.ft. Carpet Area as per RERA: 1106 Sq.ft. : 106 Sq.ft. Balcony

<sup>\*</sup>Room dimensions are excluding plastering and finishing thickness. Minor changes from brochure may occur. All dimensions are in centimeters, unless specified.