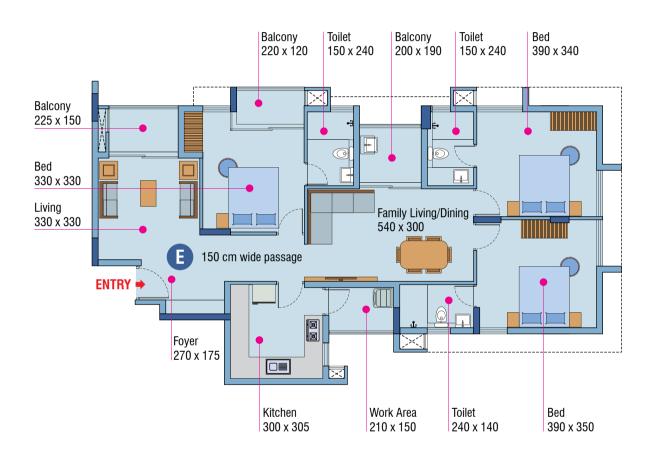

<sup>\*</sup>Room dimensions are excluding plastering and finishing thickness. Minor changes from brochure may occur. All dimensions are in centimeters, unless specified.

<sup>\*</sup>Room dimensions are excluding plastering and finishing thickness. Minor changes from brochure may occur. All dimensions are in centimeters, unless specified.