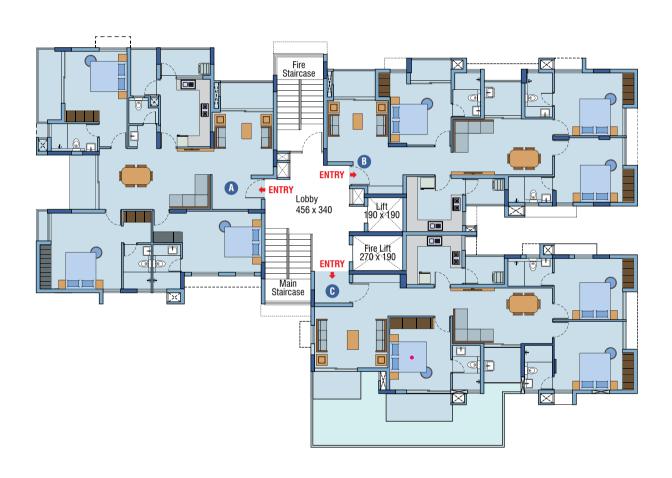

#### **1st Floor Type A**

: 1977 Sq.ft. 3 Bed Apartment Area Carpet Area as per RERA: 1297 Sq.ft. Balcony : 189 Sq.ft.

<sup>\*</sup>Room dimensions are excluding plastering and finishing thickness. Minor changes from brochure may occur. All dimensions are in centimeters, unless specified.

**2nd to 5th Floor Type A**3 Bed Apartment Area : 1977 Sq.ft.
Carpet Area as per RERA : 1297 Sq.ft. : 189 Sq.ft. Balcony

Minor changes from brochure may occur. All dimensions are in

centimeters, unless specified.