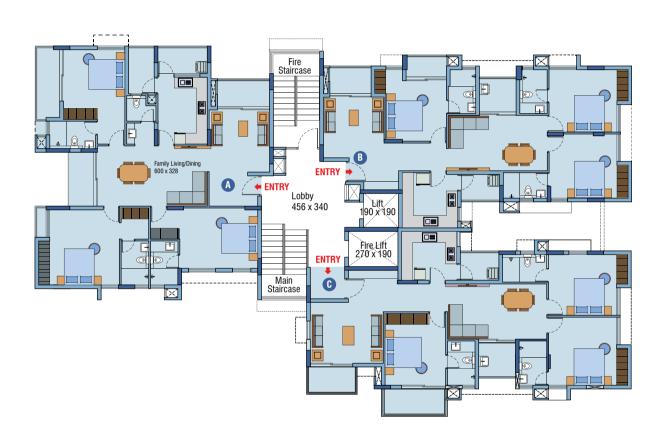

#### **1st Floor Type A**

: 1977 Sq.ft. 3 Bed Apartment Area Carpet Area as per RERA: 1297 Sq.ft. Balcony : 189 Sq.ft.

<sup>\*</sup>Room dimensions are excluding plastering and finishing thickness. Minor changes from brochure may occur. All dimensions are in centimeters, unless specified.

**2nd to 5th Floor Type A**3 Bed Apartment Area : 1977 Sq.ft.
Carpet Area as per RERA : 1297 Sq.ft. : 189 Sq.ft. Balcony

Minor changes from brochure may occur. All dimensions are in

centimeters, unless specified.