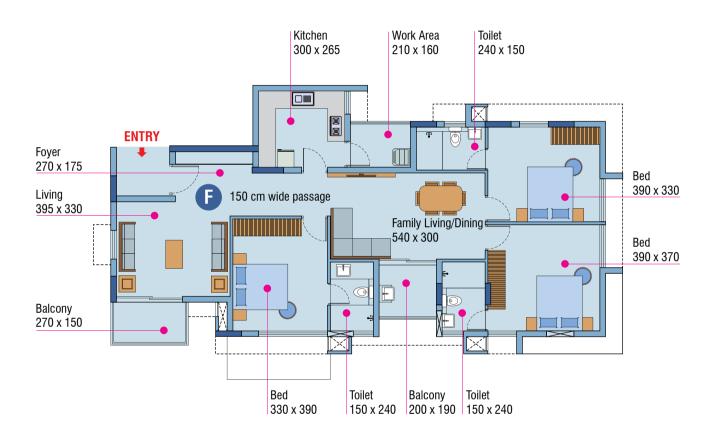

<sup>\*</sup>Room dimensions are excluding plastering and finishing thickness. Minor changes from brochure may occur. All dimensions are in centimeters, unless specified.

<sup>\*</sup>Room dimensions are excluding plastering and finishing thickness. Minor changes from brochure may occur. All dimensions are in centimeters, unless specified.

### 6th Floor Type F

3 Bed Apartment Area : 1620 Sq.ft. Carpet Area as per RERA : 1126 Sq.ft. Balcony : 84 Sq.ft. Terrace Area : 51 Sq.ft.

<sup>\*</sup>Room dimensions are excluding plastering and finishing thickness. Minor changes from brochure may occur. All dimensions are in centimeters, unless specified.