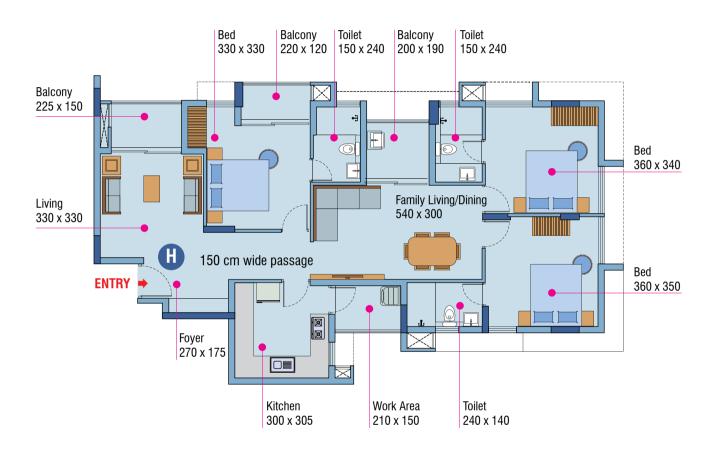

#### **1st Floor Type A**

: 1977 Sq.ft. 3 Bed Apartment Area Carpet Area as per RERA: 1297 Sq.ft. Balcony : 189 Sq.ft.

<sup>\*</sup>Room dimensions are excluding plastering and finishing thickness. Minor changes from brochure may occur. All dimensions are in centimeters, unless specified.

**2nd to 5th Floor Type A**3 Bed Apartment Area : 1977 Sq.ft.
Carpet Area as per RERA : 1297 Sq.ft. : 189 Sq.ft. Balcony

Minor changes from brochure may occur. All dimensions are in

centimeters, unless specified.