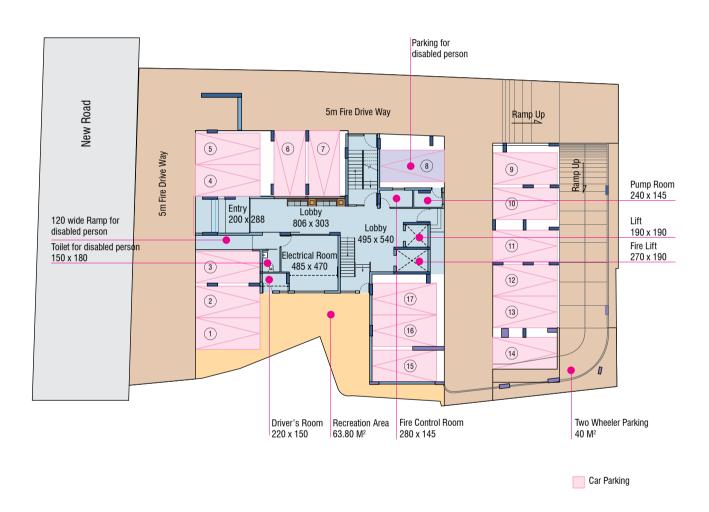

# Facilities & Amenities

Facilities include Water Treatment System and Covered Car Park. A Health Club with the latest fitness equipments to keep you trim, fit and in good shape. A Party Area for all kinds of celebrations or events. Generator backup is provided for common areas, lifts and to selected points of the apartments.