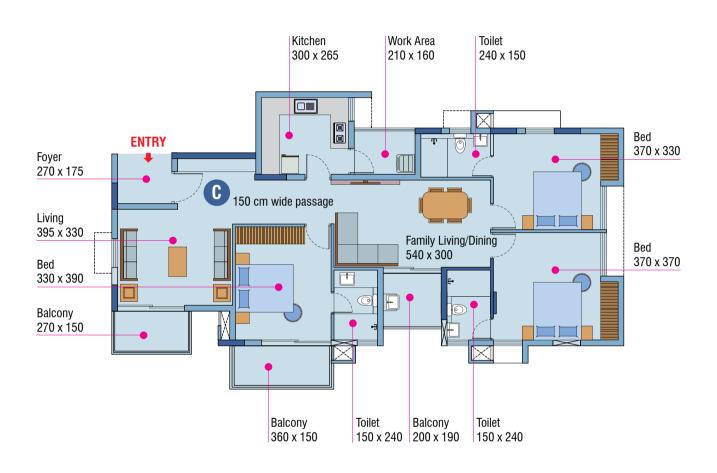

#### 2nd Floor Type C

3 Bed Apartment Area : 1706 Sq.ft.
Carpet Area as per RERA : 1134 Sq.ft.
Balcony : 143 Sq.ft.
Terrace Area : 262 Sq.ft.

<sup>\*</sup>Room dimensions are excluding plastering and finishing thickness. Minor changes from brochure may occur. All dimensions are in centimeters, unless specified.

#### Third to Fifth Floor Type C

3 Bed Apartment Area : 1706 Sq.ft. Carpet Area as per RERA : 1134 Sq.ft. Balcony : 143 Sq.ft.

<sup>\*</sup>Room dimensions are excluding plastering and finishing thickness. Minor changes from brochure may occur. All dimensions are in centimeters, unless specified.