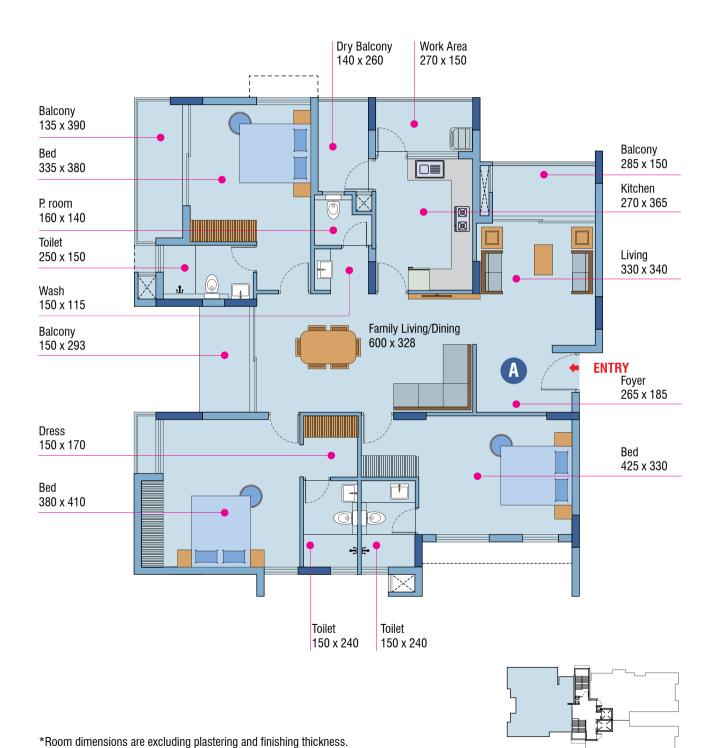

#### **1st Floor Type A**

: 1977 Sq.ft. 3 Bed Apartment Area Carpet Area as per RERA: 1297 Sq.ft. Balcony : 189 Sq.ft.

<sup>\*</sup>Room dimensions are excluding plastering and finishing thickness. Minor changes from brochure may occur. All dimensions are in centimeters, unless specified.

**2nd to 5th Floor Type A**3 Bed Apartment Area : 1977 Sq.ft.
Carpet Area as per RERA : 1297 Sq.ft. : 189 Sq.ft. Balcony

Minor changes from brochure may occur. All dimensions are in

centimeters, unless specified.