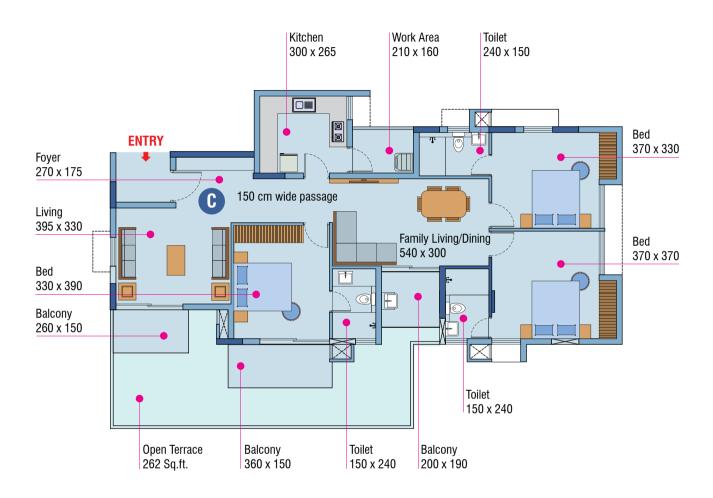

#### 2nd Floor Type C

3 Bed Apartment Area : 1706 Sq.ft.
Carpet Area as per RERA : 1134 Sq.ft.
Balcony : 143 Sq.ft.
Terrace Area : 262 Sq.ft.

<sup>\*</sup>Room dimensions are excluding plastering and finishing thickness. Minor changes from brochure may occur. All dimensions are in centimeters, unless specified.

#### Third to Fifth Floor Type C

3 Bed Apartment Area : 1706 Sq.ft. Carpet Area as per RERA : 1134 Sq.ft. Balcony : 143 Sq.ft.

<sup>\*</sup>Room dimensions are excluding plastering and finishing thickness. Minor changes from brochure may occur. All dimensions are in centimeters, unless specified.