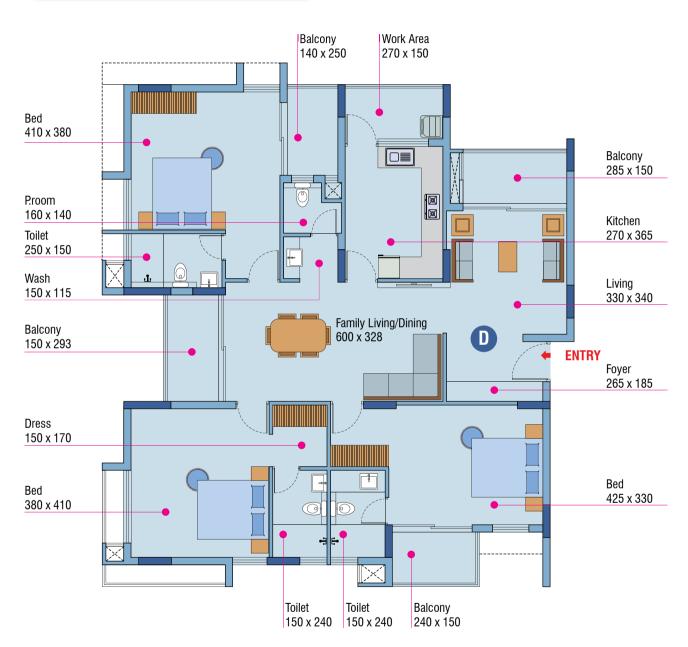

#### 6th & 7th Floor Type D

3 Bed Apartment Area : 1974 Sq.ft.
Carpet Area as per RERA : 1310 Sq.ft.
Balcony : 170 Sq.ft.