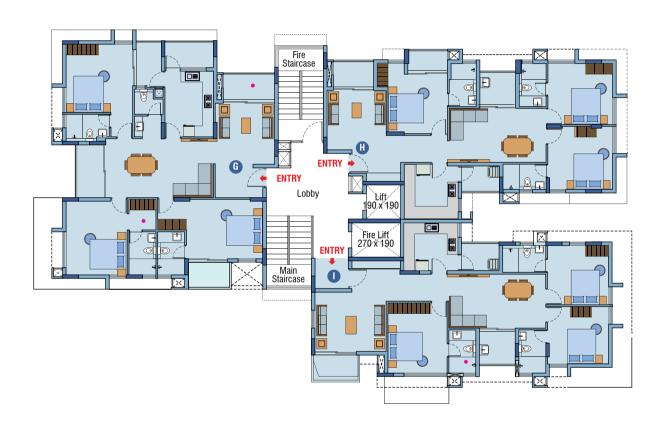

#### 8th Floor Type G

3 Bed Apartment Area : 1881 Sq.ft.
Carpet Area as per RERA : 1269 Sq.ft.
Balcony : 131 Sq.ft.
Terrace Area : 35 Sq.ft.

## 8th Floor Type H

3 Bed Apartment Area : 1598 Sq.ft. Carpet Area as per RERA : 1074 Sq.ft. Balcony : 106 Sq.ft.

<sup>\*</sup>Room dimensions are excluding plastering and finishing thickness. Minor changes from brochure may occur. All dimensions are in centimeters, unless specified.

#### 8th Floor Type I

3 Bed Apartment Area : 1535 Sq.ft. Carpet Area as per RERA : 1069 Sq.ft. Balcony : 73 Sq.ft.

<sup>\*</sup>Room dimensions are excluding plastering and finishing thickness. Minor changes from brochure may occur. All dimensions are in centimeters, unless specified.